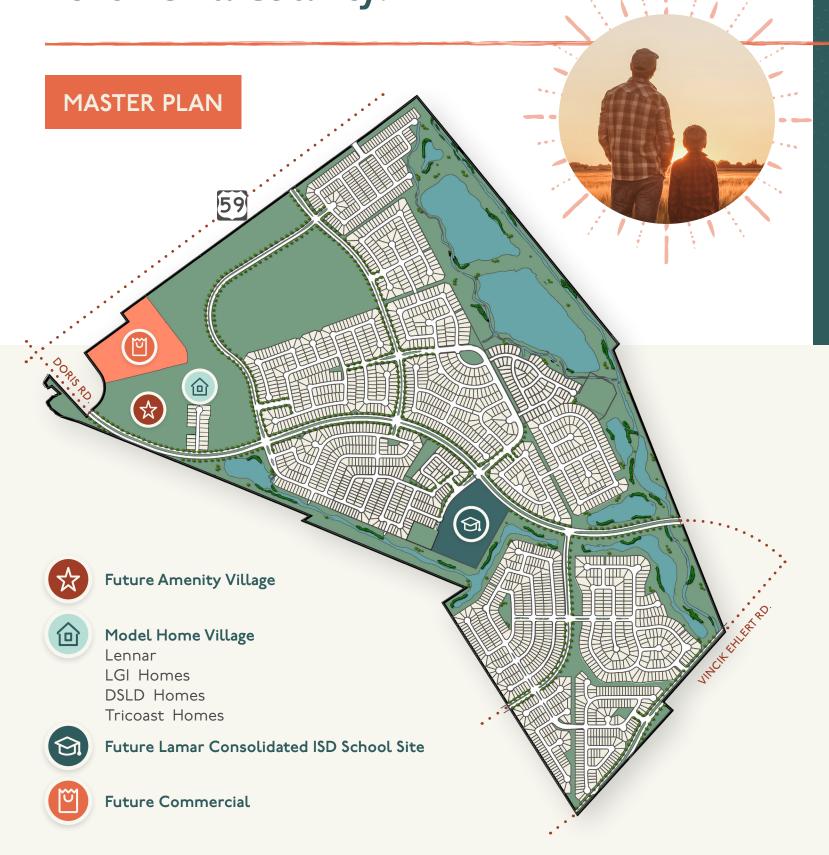

A 933-acre master-planned community in flourishing Fort Bend County.

There's a spark of something special in Emberly, something that glows with the promise of good times, friendly neighbors and brilliant futures.

A great location off Highway 59 guides you to major employers and urban fun in Sugar Land, Richmond and Rosenberg. Children thrive at Lamar CISD schools.