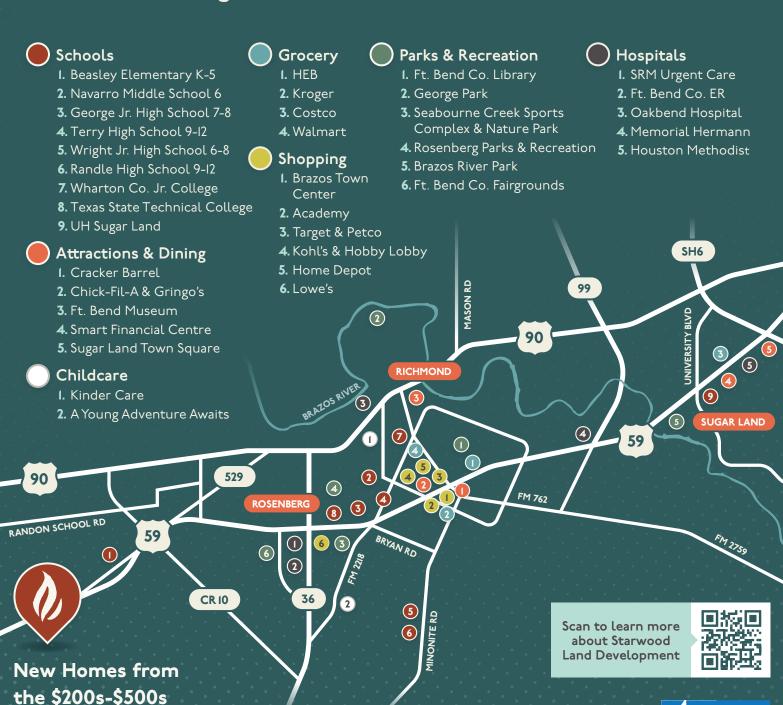

A great location off Highway 59 guides you to major employers and urban fun in Sugar Land, Richmond and Rosenberg. Children thrive at Lamar CISD schools.